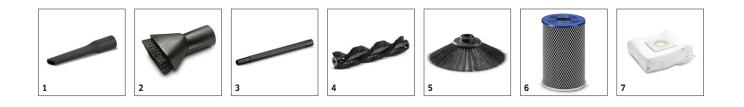

| Crevice nozzle                        |          | 1                                                                                                                                                                                                                                                                                                                                                                                                                                                                                                                                                                                                                                                                                                                                                                                                                                                                                                                                                                                                                                                                                                                                                                                                                                                                                                                                                                                                                                                                                                                                                                                                                                                                                                                                                                                                                                                                                  |
|---------------------------------------|----------|------------------------------------------------------------------------------------------------------------------------------------------------------------------------------------------------------------------------------------------------------------------------------------------------------------------------------------------------------------------------------------------------------------------------------------------------------------------------------------------------------------------------------------------------------------------------------------------------------------------------------------------------------------------------------------------------------------------------------------------------------------------------------------------------------------------------------------------------------------------------------------------------------------------------------------------------------------------------------------------------------------------------------------------------------------------------------------------------------------------------------------------------------------------------------------------------------------------------------------------------------------------------------------------------------------------------------------------------------------------------------------------------------------------------------------------------------------------------------------------------------------------------------------------------------------------------------------------------------------------------------------------------------------------------------------------------------------------------------------------------------------------------------------------------------------------------------------------------------------------------------------|
| Upholstery nozzle                     |          | I contraction of the second seco |
| Detachable suction tube               |          |                                                                                                                                                                                                                                                                                                                                                                                                                                                                                                                                                                                                                                                                                                                                                                                                                                                                                                                                                                                                                                                                                                                                                                                                                                                                                                                                                                                                                                                                                                                                                                                                                                                                                                                                                                                                                                                                                    |
| Corrugated suction hose               |          | I contraction of the second seco |
| Filter bag                            | piece(s) | 1 / Paper                                                                                                                                                                                                                                                                                                                                                                                                                                                                                                                                                                                                                                                                                                                                                                                                                                                                                                                                                                                                                                                                                                                                                                                                                                                                                                                                                                                                                                                                                                                                                                                                                                                                                                                                                                                                                                                                          |
| Filter status indicator               |          | I contraction of the second seco |
| Safety class                          |          | II                                                                                                                                                                                                                                                                                                                                                                                                                                                                                                                                                                                                                                                                                                                                                                                                                                                                                                                                                                                                                                                                                                                                                                                                                                                                                                                                                                                                                                                                                                                                                                                                                                                                                                                                                                                                                                                                                 |
| Roller brush                          | piece(s) | 2                                                                                                                                                                                                                                                                                                                                                                                                                                                                                                                                                                                                                                                                                                                                                                                                                                                                                                                                                                                                                                                                                                                                                                                                                                                                                                                                                                                                                                                                                                                                                                                                                                                                                                                                                                                                                                                                                  |
| In short of in the line of the second |          |                                                                                                                                                                                                                                                                                                                                                                                                                                                                                                                                                                                                                                                                                                                                                                                                                                                                                                                                                                                                                                                                                                                                                                                                                                                                                                                                                                                                                                                                                                                                                                                                                                                                                                                                                                                                                                                                                    |

### KARCHER

|                                |            | Order Number | Quantity    | ID | Length | Width | Price | Description                                                                                                 |
|--------------------------------|------------|--------------|-------------|----|--------|-------|-------|-------------------------------------------------------------------------------------------------------------|
| Crevice nozzles                |            |              |             |    |        |       |       | · · · · · · · · · · · · · · · · · · ·                                                                       |
| Crevice nozzle DN32            | 1          | 6.903-403.0  | 1 piece(s)  | 32 | 210 mm |       |       | Plastic crevice tool (DN 32) for industrial dry vacuum clea-<br>ners for vacuuming in crevices and corners. |
| Suction brushes                |            |              |             |    |        |       |       |                                                                                                             |
| Suction brush DN32             | 2          | 6.903-887.0  | 1 piece(s)  | 32 |        | 70 mm |       | Rotatable suction brush (DN 32 plastic) with PA bristles,<br>70x45 mm. Only for BV and T vacuum cleaners.   |
| Suction tubes plastic          |            |              |             |    |        |       |       |                                                                                                             |
| Tube 20" EXTENSION             | 3          | 8.600-009.0  | 1 piece(s)  | 32 | 500 mm |       |       | Plastic, black, 0.5 m.                                                                                      |
| Upright brush-type vacuum clea | aner acces | sory         |             |    |        |       |       |                                                                                                             |
| BRUSH, VACUUM 20"              | 4          | 8.634-050.0  | 1 piece(s)  |    |        |       |       | Soft, black standard bristles. 2 brushes required.                                                          |
| CV 60/2 RS Bp side brush       | 5          | 8.634-216.0  | 1 piece(s)  |    |        |       |       | Side brush, black.                                                                                          |
| HEPA filter for dust class H   |            |              |             |    |        |       |       |                                                                                                             |
| HEPA filter cartridge          | 6          | 8.634-529.0  | 1 piece(s)  |    |        |       |       | HEPA filter cartridge with carbon content for dust-free and odour-reduced exhaust air recirculation.        |
| Paper filter bags              |            |              |             |    |        |       |       |                                                                                                             |
| Paper filter bags              | 7          | 8.634-104.0  | 10 piece(s) |    |        |       |       | Pack of 10 x paper filter bags.                                                                             |