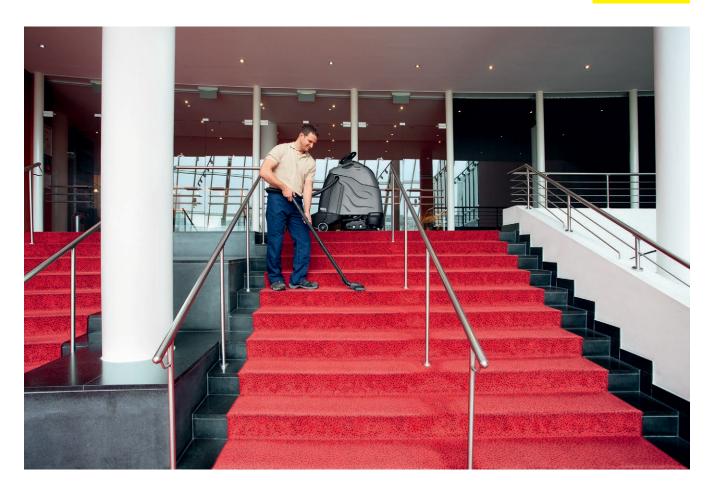

#### 2 Suction tube with extra long hose

For convenient cleaning on stairs and in corners.