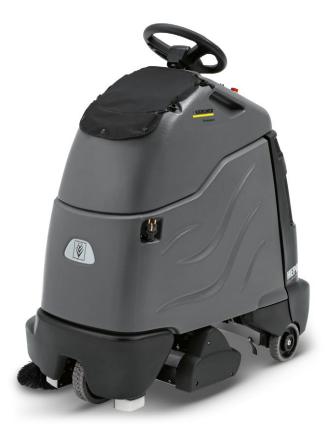

# CV 60/2 RS

Compact, high productivity battery powered step-on vacuum cleaner



#### 2 Suction tube with extra long hose

For convenient cleaning on stairs and in corners.

### 4 Slim design

- Highly manoeuvrable.
- Fits in any lift ideal for cleaning in multi-storey buildings.

## **TECHNICAL DATA AND EQUIPMENT.**

### KARCHER



#### CV 60/2 RS

#### Including battery and built-in charger

| Technical data         |            |                   |
|------------------------|------------|-------------------|
| Order Number           |            | 1.011-028.0       |
| EAN code               |            | 4039784624481     |
| Current type           | V / Hz     | 36 / 50 - 60      |
| Working width          | cm         | 61                |
| Air flow               | l/s        |