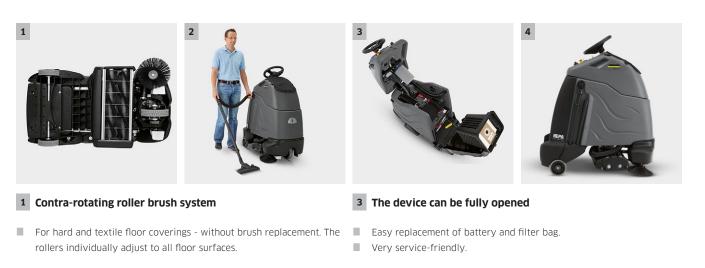

#### 2 Suction tube with extra long hose

For convenient cleaning on stairs and in corners.

### 4 Slim design

- Highly manoeuvrable.
- Fits in any lift ideal for cleaning in multi-storey buildings.